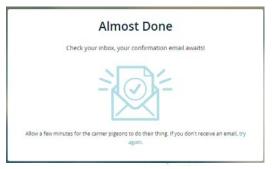

3. Check your inbox for the confirmation email

4. Click "CONFIRM" NOW". You're ready to login!

<sup>\*</sup>Aetna Get Active is powered by Virgin Pulse.

To login to the platform once registered: member.virginpulse.com