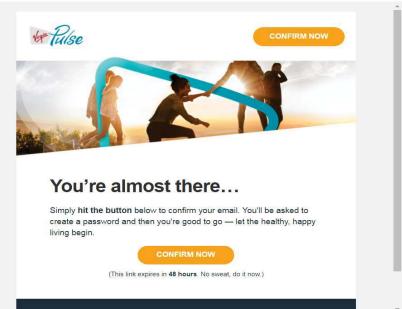

3. Check your inbox for the confirmation email

4. Click "CONFIRM" NOW". You're ready to login!

<sup>\*</sup>Aetna Get Active is powered by Virgin Pulse.

To login to the platform once registered: member.virginpulse.com