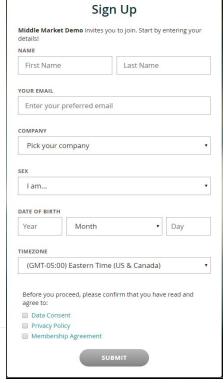

## Aetna Get Active<sup>SM\*</sup> registration instructions

To register for the platform without a welcome email: <u>Join.virginpulse.com/aetnagetactive</u>

1. Search for your company

2. Fill out the online form and click "SUBMIT"