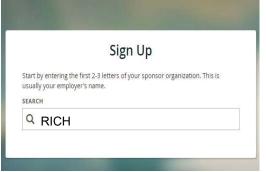

## Aetna Get Active<sup>SM\*</sup> registration instructions

To register for the platform without a welcome email: <u>Join.virginpulse.com/aetnagetactive</u>

1. Search for your company

2. Fill out the online form and click "SUBMIT"