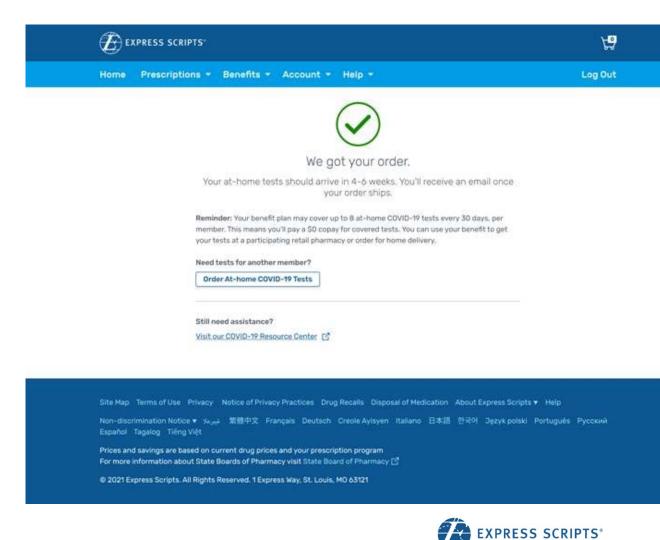

## Confirmation page

- After order is submitted, the confirmation page is shown
- This page also allows for a quick link to order COVID-19 OTC test kits for another member

3